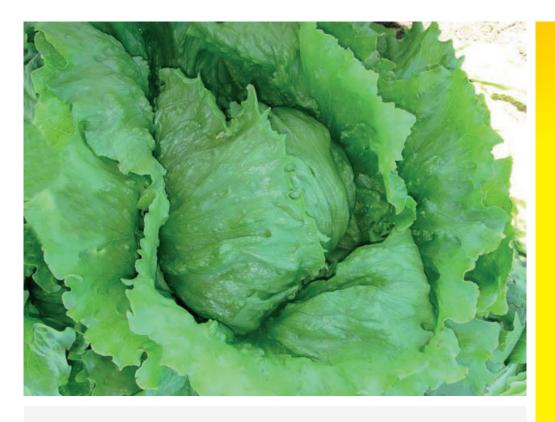

## Holyfield

## **Iceberg Lettuce**

- Vanguard style lettuce with excellent heat tolerance
- Large, round head shape with good internal colour
- Excellent field holding ability and short core length
- Popular for both processing and fresh market